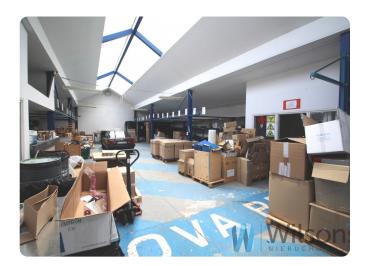

The entire property consists of a retail and service area, a large warehouse hall well lit with daylight, and office premises. The property is located on one plot, entrance from the main street.

Retail zone area of approximately 70 m2.

Warehouse area of approx. 320 m2, which can also be used as a showroom, excellent roof lighting. The hall is insulated and partially heated.

Office area metre (1st floor) approx. 70 m2.

The property is in good technical condition. External branding of the building possible. Large shop windows from the main street.