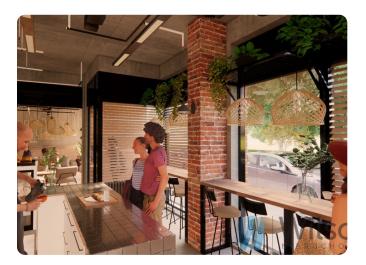

#### Total: 116m2 (164,50 + 20,00) = PLN 21,402 net per month

ATTENTION! The photos are only visualisations of a possible arrangement of the premises. They do not show the current state of the premises