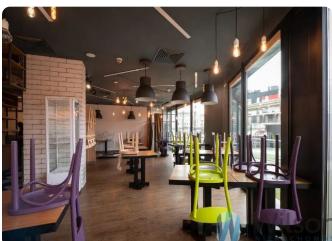

# **Description**

WILSONS COMMERCIAL REAL ESTATE

The subject of the offer is a gastronomic premises with an area of 145 m2 located in Zoliborz.

Previously, the premises housed a restaurant. The premises have two independent entrances. One entrance from the garden, external part of the building, the second entrance from the lobby of the building. There is a possibility to adapt the premises for office purposes.