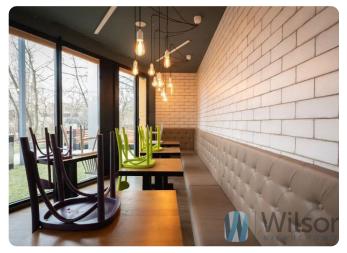

# **Description**

WILSONS COMMERCIAL REAL ESTATE

The subject of the offer is a gastronomic premises with an area of 145 m2 located in Zoliborz.

Previously, the premises housed a restaurant. The premises have two independent entrances. One entrance from the garden, external part of the building, the second entrance from the lobby of the building. There is a possibility to adapt the premises for office purposes.