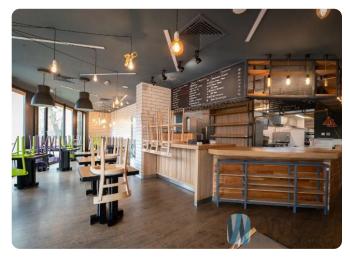

# **Description**

WILSONS COMMERCIAL REAL ESTATE

The subject of the offer is a gastronomic premises with an area of 145 m2 located in Zoliborz.

Previously, the premises housed a restaurant. The premises have two independent entrances. One entrance from the garden, external part of the building, the second entrance from the lobby of the building. There is a possibility to adapt the premises for office purposes.