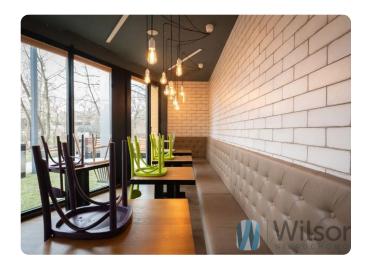

# **Description**

WILSONS COMMERCIAL REAL ESTATE

The subject of the offer is a gastronomic premises with an area of 145 m2 located in Zoliborz.

Previously, the premises housed a restaurant. The premises have two independent entrances. One entrance from the garden, external part of the building, the second entrance from the lobby of the building. There is a possibility to adapt the premises for office purposes.