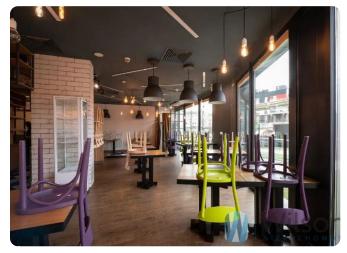

# **Description**

WILSONS COMMERCIAL REAL ESTATE

The subject of the offer is a gastronomic premises with an area of 145 m2 located in Zoliborz.

Previously, the premises housed a restaurant. The premises have two independent entrances. One entrance from the garden, external part of the building, the second entrance from the lobby of the building. There is a possibility to adapt the premises for office purposes.