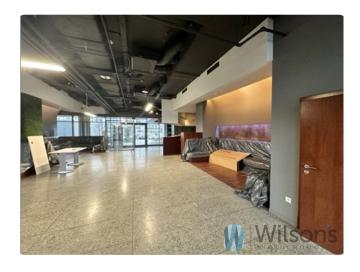

The building offers almost 16,000 sqm of modern A-class space with the possibility of any arrangement.

Standard fit-out:

Air conditioning

Raised floors

Suspended ceiling

Telephone cabling

Computer cabling

Electrical wiring

Sprinklers

Smoke detectors

Lining

Dividing areas with walls

Reception desk

**Building security** 

Fibre optic cables

Building access control Tilt windows Duplex power supply BMS