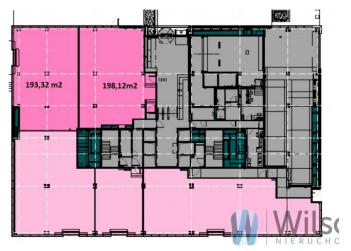

#### NO COMMISSION FOR TENANT!!!

Commercial premises392m2 in the ground floor of an office building class A+, in the heart of the capital at the intersection of both metro lines M1 and M2
Premises can be rented separately 198m2 or 193m2