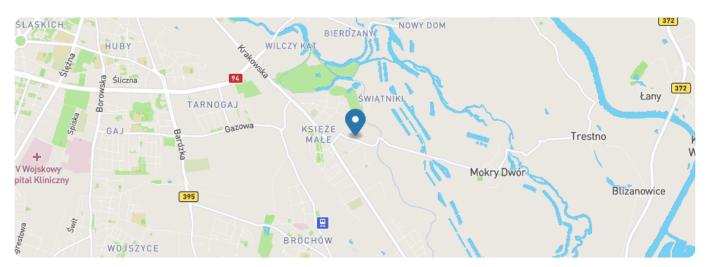

## 86.05 m<sup>2</sup>

ul. Krzyki, Wrocław

#### LOCATION:

Within a radius of 1.5 km there are the necessary service, educational points: kindergarten (approx. 500 m), primary school (approx. 1 km), children's playroom (approx. 1.5 km), pharmacy (approx. 300 m), shop (approx. 100 m), gastronomy establishments (approx. 100 m). Slightly further: Park Wschodni, CH Family Point.