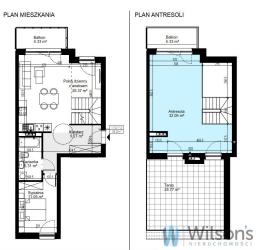

#### LIST OF ROOMS

#### level I:

- -living room with kitchenette-28.40 m2
- -sleeping room-11,05 m2
- -sleeping room- 18,95 m2
- -bathroom-5.31 m2
- -corridor+communication staircase9.27 m2
- -balcony-5.38 m2

#### level II:

- mezzanine-32.05 m2
- -terrace-28.77 m2