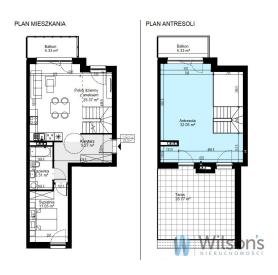

#### LIST OF ROOMS

#### level I:

- -living room with kitchenette-28.40 m2
- -sleeping room-11,05 m2
- -sleeping room- 18,95 m2
- -bathroom-5.31 m2
- -corridor+communication staircase9.27 m2
- -balcony-5.38 m2

#### level II:

- mezzanine-32.05 m2
- -terrace-28.77 m2