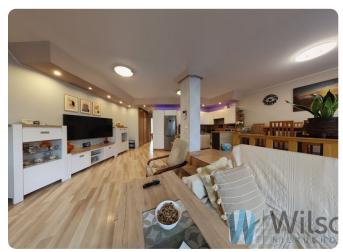

A **3-bedroom unit** with a unique layout, on two sides of the building. This gives it one private garden to the north and another to the south. The flat has a large living space with kitchenette, dining area and lounge area (360 degree camera walk is available).

#### Areas of individual rooms:

48.7<sup>m2</sup> living room with kitchenette and dining area 15.0<sup>m2</sup> room 1
7.9<sup>m2</sup> room 2
6.5<sup>m2</sup> bathroom
2.9<sup>m2</sup> hallway