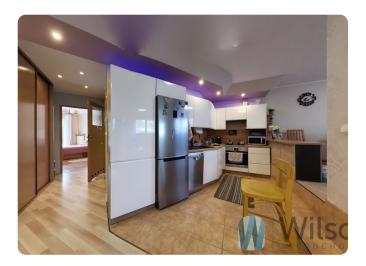

A **3-bedroom unit** with a unique layout, on two sides of the building. This gives it one private garden to the north and another to the south. The flat has a large living space with kitchenette, dining area and lounge area (360 degree camera walk is available).

#### Areas of individual rooms:

48.7<sup>m2</sup> living room with kitchenette and dining area 15.0<sup>m2</sup> room 1
7.9<sup>m2</sup> room 2
6.5<sup>m2</sup> bathroom
2.9<sup>m2</sup> hallway

#### Additionally included in the price:

15<sup>m2</sup> parking space in underground garage 1.5 m2 storage space garden 1 garden 2

The **condition of the flat is very good**, for possible refreshing. Kitchen furnishings along with household appliances were made in October 2023.