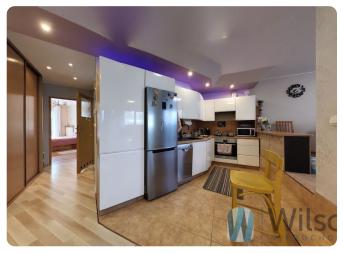

A **3-bedroom unit** with a unique layout, on two sides of the building. This gives it one private garden to the north and another to the south. The flat has a large living space with kitchenette, dining area and lounge area (360 degree camera walk is available).

#### Areas of individual rooms:

48.7<sup>m2</sup> living room with kitchenette and dining area 15.0<sup>m2</sup> room 1
7.9<sup>m2</sup> room 2
6.5<sup>m2</sup> bathroom
2.9<sup>m2</sup> hallway

#### Additionally included in the price:

15<sup>m2</sup> parking space in underground garage 1.5 m2 storage space garden 1 garden 2

The **condition of the flat is very good**, for possible refreshing. Kitchen furnishings along with household appliances were made in October 2023.