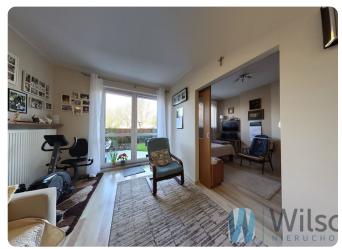

A **3-bedroom unit** with a unique layout, on two sides of the building. This gives it one private garden to the north and another to the south. The flat has a large living space with kitchenette, dining area and lounge area (360 degree camera walk is available).

#### Areas of individual rooms:

48.7<sup>m2</sup> living room with kitchenette and dining area 15.0<sup>m2</sup> room 1
7.9<sup>m2</sup> room 2
6.5<sup>m2</sup> bathroom
2.9<sup>m2</sup> hallway