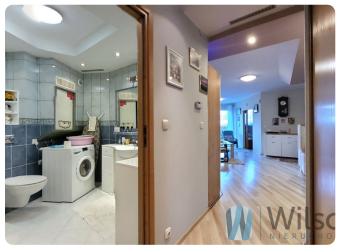

#### Areas of individual rooms:

48.7<sup>m2</sup> living room with kitchenette and dining area 15.0<sup>m2</sup> room 1
7.9<sup>m2</sup> room 2
6.5<sup>m2</sup> bathroom
2.9<sup>m2</sup> hallway