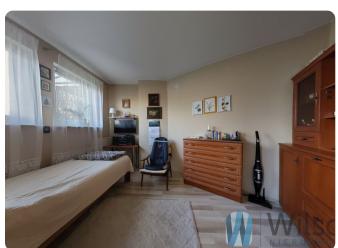

#### Areas of individual rooms:

48.7<sup>m2</sup> living room with kitchenette and dining area 15.0<sup>m2</sup> room 1
7.9<sup>m2</sup> room 2
6.5<sup>m2</sup> bathroom
2.9<sup>m2</sup> hallway