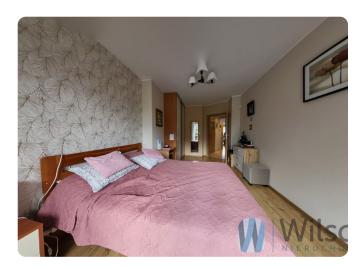

#### Areas of individual rooms:

48.7<sup>m2</sup> living room with kitchenette and dining area 15.0<sup>m2</sup> room 1
7.9<sup>m2</sup> room 2
6.5<sup>m2</sup> bathroom
2.9<sup>m2</sup> hallway