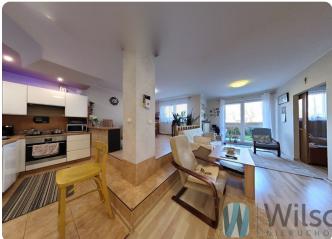

# **Description**

The property is located on the ground floor of the excellently developed Akacjowa Estate. You can say that the houses are hidden in a park - there is so much greenery. The avenue of trees provides nice shade in the summer for those relaxing on the benches and for children on the playground.

A **3-bedroom unit** with a unique layout, on two sides of the building. This gives it one private garden to the north and another to the south. The flat has a large living space with kitchenette, dining area and lounge area (360 degree camera walk is available).

#### Areas of individual rooms:

48.7<sup>m2</sup> living room with kitchenette and dining area 15.0<sup>m2</sup> room 1
7.9<sup>m2</sup> room 2
6.5<sup>m2</sup> bathroom
2.9<sup>m2</sup> hallway