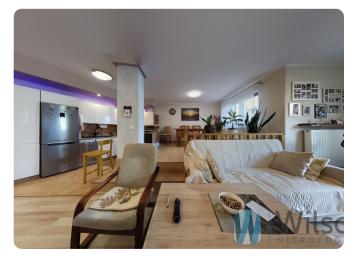

A **3-bedroom unit** with a unique layout, on two sides of the building. This gives it one private garden to the north and another to the south. The flat has a large living space with kitchenette, dining area and lounge area (360 degree camera walk is available).

#### Areas of individual rooms:

48.7<sup>m2</sup> living room with kitchenette and dining area 15.0<sup>m2</sup> room 1
7.9<sup>m2</sup> room 2
6.5<sup>m2</sup> bathroom
2.9<sup>m2</sup> hallway