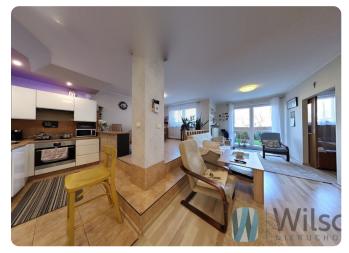

A **3-bedroom unit** with a unique layout, on two sides of the building. This gives it one private garden to the north and another to the south. The flat has a large living space with kitchenette, dining area and lounge area (360 degree camera walk is available).

#### Areas of individual rooms:

48.7<sup>m2</sup> living room with kitchenette and dining area 15.0<sup>m2</sup> room 1
7.9<sup>m2</sup> room 2
6.5<sup>m2</sup> bathroom
2.9<sup>m2</sup> hallway

#### Additionally included in the price:

15<sup>m2</sup> parking space in underground garage 1.5 m2 storage space garden 1 garden 2

The **condition of the flat is very good**, for possible refreshing. Kitchen furnishings along with household appliances were made in October 2023.