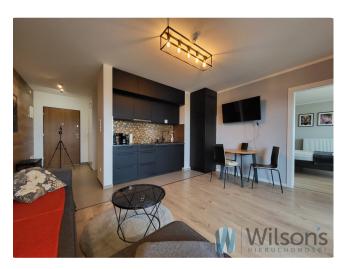

# **Description**

We would like to invite you to the purchase of a ready-to-use, fully equipped and furnished apartment of 46.59 m2 with 2 terraces + loggia, located in a new development on Kokoryczki Street.

Building intended for use as a holiday home.

Non-residential premises.

Year of construction: 2020.

Window exposure: south-western

Low maintenance costs.

You can buy with a parking space or loka alone or without a parking space.