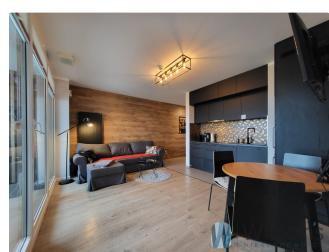

# **Description**

We would like to invite you to the purchase of a ready-to-use, fully equipped and furnished apartment of 46.59 m2 with 2 terraces + loggia, located in a new development on Kokoryczki Street.

Building intended for use as a holiday home.

Non-residential premises.

Year of construction: 2020.

Window exposure: south-western

Low maintenance costs.

You can buy with a parking space or loka alone or without a parking space.