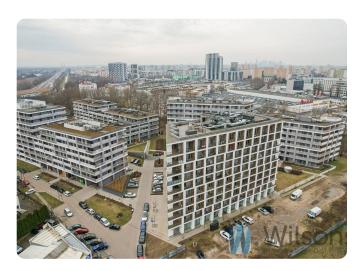

# **Description**

We would like to invite you to the purchase of a ready-to-use, fully equipped and furnished apartment of 46.59 m2 with 2 terraces + loggia, located in a new development on Kokoryczki Street.

Building intended for use as a holiday home.

Non-residential premises.

Year of construction: 2020.

Window exposure: south-western

Low maintenance costs.

You can buy with a parking space or loka alone or without a parking space.