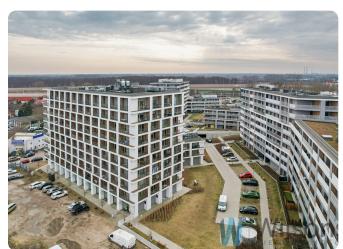

# **Description**

We would like to invite you to the purchase of a ready-to-use, fully equipped and furnished apartment of 46.59 m2 with 2 terraces + loggia, located in a new development on Kokoryczki Street.

Building intended for use as a holiday home.

Non-residential premises.

Year of construction: 2020.

Window exposure: south-western

Low maintenance costs.

You can buy with a parking space or loka alone or without a parking space.