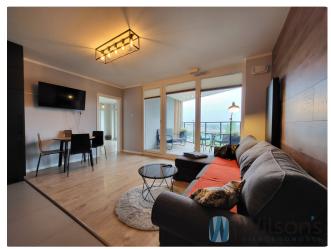

# **Description**

We would like to invite you to the purchase of a ready-to-use, fully equipped and furnished apartment of 46.59 m2 with 2 terraces + loggia, located in a new development on Kokoryczki Street.

Building intended for use as a holiday home.

Non-residential premises.

Year of construction: 2020.

Window exposure: south-western

Low maintenance costs.

You can buy with a parking space or loka alone or without a parking space.