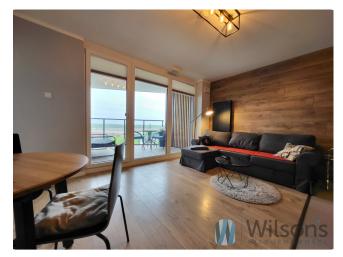

# **Description**

We would like to invite you to the purchase of a ready-to-use, fully equipped and furnished apartment of 46.59 m2 with 2 terraces + loggia, located in a new development on Kokoryczki Street.

Building intended for use as a holiday home.

Non-residential premises.

Year of construction: 2020.

Window exposure: south-western

Low maintenance costs.

You can buy with a parking space or loka alone or without a parking space.