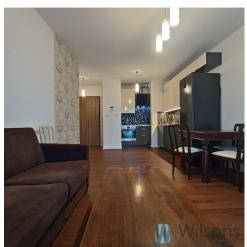

#### The flat consists of:

a sunny living room with a kitchenette, a cosy bedroom, a bathroom with a shower, a hallway, balcony.