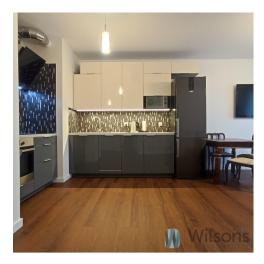

#### The flat consists of:

a sunny living room with a kitchenette, a cosy bedroom, a bathroom with a shower, a hallway, balcony.

fridge-freezer,

electric hob,

oven,

microwave oven,

bed with mattress,

wardrobe,

cupboards,

washing machine.