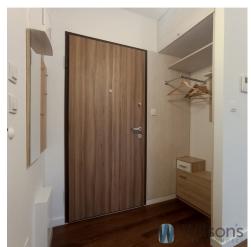

#### The flat consists of:

a sunny living room with a kitchenette, a cosy bedroom, a bathroom with a shower, a hallway, balcony.