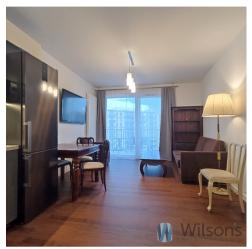

#### The flat consists of:

a sunny living room with a kitchenette, a cosy bedroom, a bathroom with a shower, a hallway, balcony.

#### The flat also includes:

- a parking space in the garage hall,
- storage room

The <u>flat is furnished and ready to move in</u>. Furnishings include:

a comfortable fold-out sofa,

TV.

table with 4 chairs,