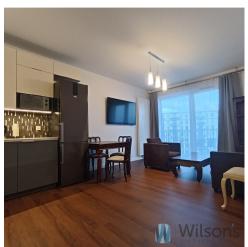

## **Description**

Sunny 2-bedroom flat with balcony - ideal for a couple, single or investor! Are you looking for a comfortable flat in a modern block of flats? Do you value the proximity of shops, service points and green areas? Or maybe you are looking for a secure investment with a quarantee of fast rent?

We have an ideal offer for you!

We present a 2-room flat with an area of 40.94 m2, located at Posag 7 Panien Street.

#### The flat consists of:

a sunny living room with a kitchenette, a cosy bedroom, a bathroom with a shower, a hallway, balcony.

#### The flat also includes:

- a parking space in the garage hall,
- storage room

The <u>flat is furnished and ready to move in</u>. Furnishings include:

a comfortable fold-out sofa,

TV.

table with 4 chairs,