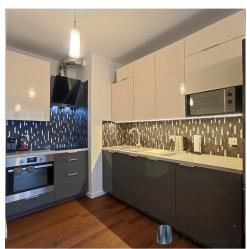

#### The flat consists of:

a sunny living room with a kitchenette, a cosy bedroom, a bathroom with a shower, a hallway, balcony.

fridge-freezer,

electric hob,

oven,

microwave oven,

bed with mattress,

wardrobe,

cupboards,

washing machine.