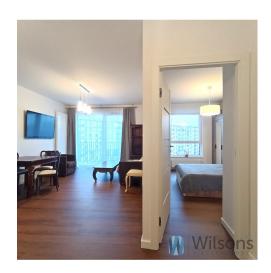

#### The flat consists of:

a sunny living room with a kitchenette, a cosy bedroom, a bathroom with a shower, a hallway, balcony.

#### The flat also includes:

- a parking space in the garage hall,
- storage room

The <u>flat is furnished and ready to move in</u>. Furnishings include:

a comfortable fold-out sofa,

TV.

table with 4 chairs,