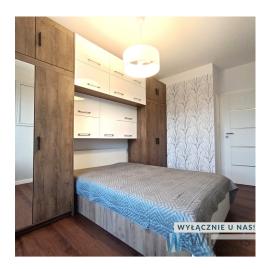

#### The flat consists of:

a sunny living room with a kitchenette, a cosy bedroom, a bathroom with a shower, a hallway, balcony.

#### The flat also includes:

- a parking space in the garage hall,
- storage room

The <u>flat is furnished and ready to move in</u>. Furnishings include:

a comfortable fold-out sofa,

TV.

table with 4 chairs,

fridge-freezer,

electric hob,

oven,

microwave oven,

bed with mattress,

wardrobe,

cupboards,

washing machine.