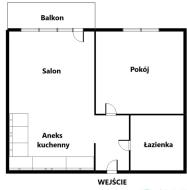

#### The flat consists of:

a sunny living room with a kitchenette, a cosy bedroom, a bathroom with a shower, a hallway, balcony.

#### Additional information:

year of construction: 2023,

floor: 5,

lift.

large balcony,

rent: 450 zł.

Location:

close to Faktory Ursus,