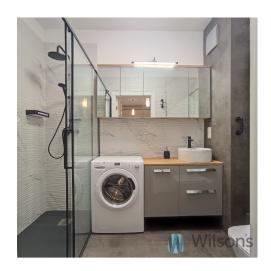

#### The flat consists of:

a sunny living room with a kitchenette, a cosy bedroom, a bathroom with a shower, a hallway, balcony.

fridge-freezer,

electric hob,

oven,

microwave oven,

bed with mattress,

wardrobe,

cupboards,

washing machine.