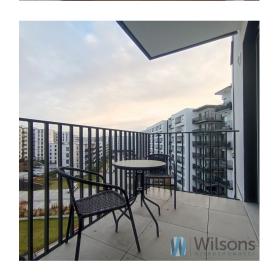

#### The flat consists of:

a sunny living room with a kitchenette, a cosy bedroom, a bathroom with a shower, a hallway, balcony.

#### Additional information:

year of construction: 2023,

floor: 5,

lift.

large balcony,

rent: 450 zł.

Location:

close to Faktory Ursus,