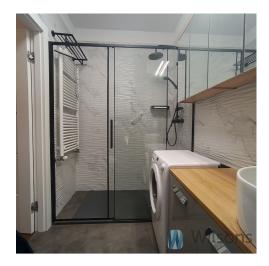

#### The flat consists of:

a sunny living room with a kitchenette, a cosy bedroom, a bathroom with a shower, a hallway, balcony.