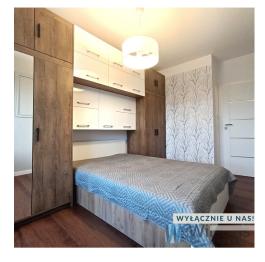

#### The flat consists of:

a sunny living room with a kitchenette, a cosy bedroom, a bathroom with a shower, a hallway, balcony.

#### The flat also includes:

- a parking space in the garage hall,
- storage room

The <u>flat is furnished and ready to move in</u>. Furnishings include:

a comfortable fold-out sofa,

TV.

table with 4 chairs,

fridge-freezer,

electric hob,

oven,

microwave oven,

bed with mattress,

wardrobe,

cupboards,

washing machine.