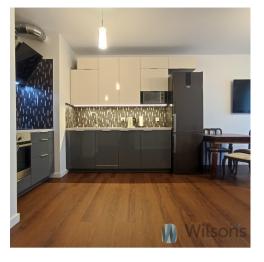

#### The flat consists of:

a sunny living room with a kitchenette, a cosy bedroom, a bathroom with a shower, a hallway, balcony.

#### The flat also includes:

- a parking space in the garage hall,
- storage room

The <u>flat is furnished and ready to move in</u>. Furnishings include:

a comfortable fold-out sofa,

TV.

table with 4 chairs,

fridge-freezer,

electric hob,

oven,

microwave oven,

bed with mattress,

wardrobe,

cupboards,

washing machine.