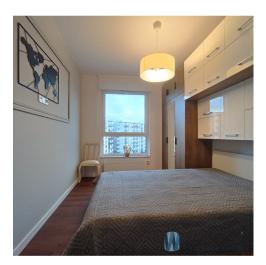

#### The flat consists of:

a sunny living room with a kitchenette, a cosy bedroom, a bathroom with a shower, a hallway, balcony.

fridge-freezer,

electric hob,

oven,

microwave oven,

bed with mattress,

wardrobe,

cupboards,

washing machine.