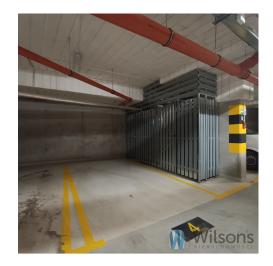

#### The flat also includes:

- a parking space in the garage hall,
- storage room

The <u>flat is furnished and ready to move in</u>. Furnishings include:

a comfortable fold-out sofa,

TV.

table with 4 chairs,