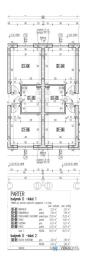

### **Photos**

| PAR       |                                 |              |           |                                   |
|-----------|---------------------------------|--------------|-----------|-----------------------------------|
| budyn     | ek D -lokal 1                   |              |           |                                   |
| UWAGA! pr | zy obliczaniu powierzchni uwzgl | ędniono 1 cm | tynku     |                                   |
|           |                                 |              | pow. użyt |                                   |
| D1-01     | WIATROLAP                       | gres         | 3,23 m    | 3,23 m <sup>2</sup>               |
| D1-02     | KOMUNIKACJA                     | parkiet      | 7,94 m    | <sup>2</sup> 7,94 m <sup>2</sup>  |
| D1-03     | POKÓJ+ANEKS KUCHENNY            | parkiet/gres | 25,25 m   | <sup>2</sup> 25,25 m <sup>2</sup> |
| D1-04     | POKÓJ                           | parkiet      | 14,67 m   | 14,67 m <sup>2</sup>              |
| D1-05     | ŁAZIENKA                        | gres         | 6,21 m    | 6,21 m <sup>2</sup>               |
| D1-06     | POKÓJ                           | parkiet      | 12,47 m   | 12,47 m <sup>2</sup>              |
|           | lokal 1:                        | RAZEM:       | 69,77 m   | 69,77 m <sup>2</sup>              |
| budyn     | ek D -lokal 2                   |              |           |                                   |
|           | KLATKA SCHODOWA                 | gres         | 3,25 m    | 7,09 m <sup>2</sup>               |
|           |                                 | RAZEM:       | 3,25 m    | 7,09 m²                           |
|           | PARTER:                         |              | 73,02 m   | /VILSAINS                         |