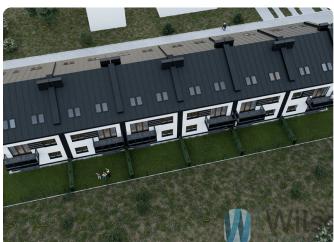

- garden
- and parking space.

..

Living room with annex - 25,25 sqm

Room - 14,67 sq.m

Room - 12,47 sqm

Bathroom - 6,21 sqm

Windbreak - 3,23 sq mkw

Communication - 7,94 sq.m

- 12 terraced flats
- the flats are rent-free
- the first floor flats are split-level with a usable attic

- all units have their own entrances
- 12 parking spaces for residents

A special feature of the city is its proximity to Warsaw and good communication: city and suburban bus lines of private carriers and ZTM run through the city: 145, 190, 199, 718, 738, 740, 805, N61 and N62. There is a bus stop in the immediate vicinity of the estate. Three provincial roads intersect in Ząbki: 629, 631 i 634.