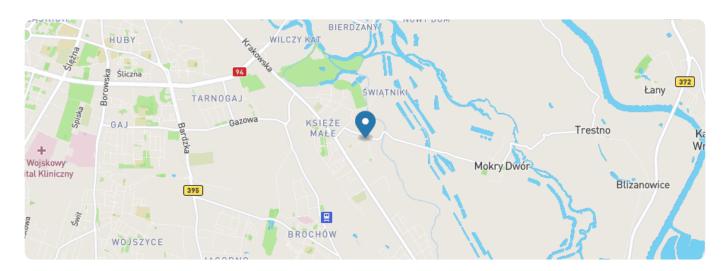

# 56.53 m<sup>2</sup>

ul. Księże Wielkie, Wrocław

#### LOCATION:

Within a radius of 1.5 km there are the necessary service, educational points: kindergarten (approx. 500 m), primary school (approx. 1 km), children's playroom (approx. 1.5 km), pharmacy (approx. 300 m), shop (approx. 100 m), gastronomy establishments (approx. 100 m). Slightly further: Park Wschodni, CH Family Point.