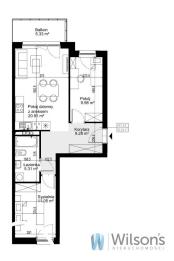

#### LIST OF ROOMS

- -living room with kitchenette-20,80 m2
- -separate bedroom 9,98 m2
- -bathroom-5.24 m2
- -sitting room-10.97 m2
- -courtroom-9.28 m2
- -balcony-5.38 m2
- -terrace with garden-14.48 m<sup>2</sup>