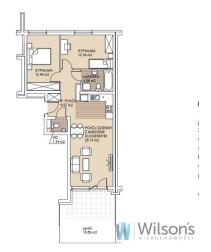

#### SUMMARY OF ROOMS:

- -living room with annex-26.18 m2
- -sleeping room-12.04 m2
- -bedroom-12.48 m2
- -courtroom-6.977 m2
- -wc-1.34 m2
- -bathroom-4.56 m2
- -garden-18.69 m2