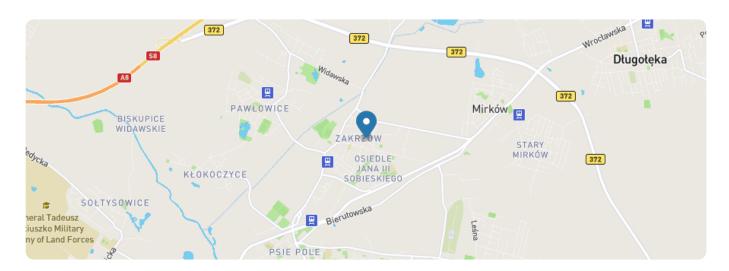

# 63.57 m<sup>2</sup>

ul. Zakrzów, Wrocław

#### LOCATION:

A quiet and peaceful place, with for from the urban hustle and bustle.

In the area you will find, among others:

numerous shops (including Lidl, Biedronka), food outlets, pharmacies, medical centre, park, playground, school, kindergarten, nursery.