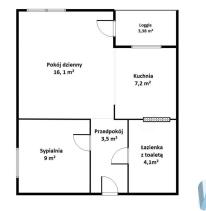

The flat consists of a living room connected to the kitchen (kitchen with window), a bedroom, and a bathroom with toilet. From the living room there is an exit to a cosy and very functional loggia. A view of the beautiful greenery, a lot of free space - no one looks into our windows. The layout of the rooms in the attached illustrative plan.

### **Photos**

POGLĄDOWY RZUT MIESZKANIA