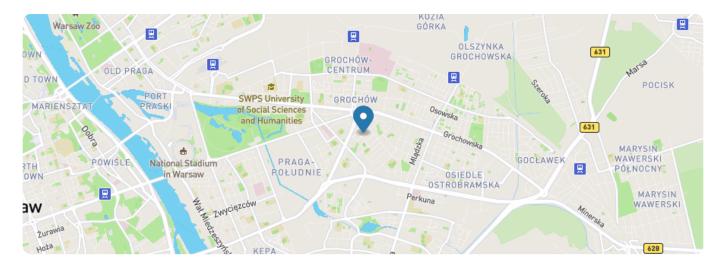

#### Location and surroundings

**Grochów, 21 Krypska St**. Perfectly located, a bit out of the way - a few minutes walk to Galeria Wiatraczna and Rondo Wiatraczna. **From here, it takes 20 minutes by tram to get to the very centre of Warsaw.** There are also bus lines. Quick access to the East Railway Station and Wileński Railway Station. The proximity of Galeria Wiatraczna is also of no small importance; shopping in many shops, cafes, gastronomy - make our life much easier. **Nearby fantastic green areas with a playground and barbecue area.** 