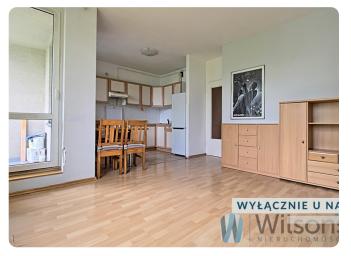

The flat consists of a living room connected to the kitchen (kitchen with window), a bedroom, and a bathroom with toilet. From the living room there is an exit to a cosy and very functional loggia. A view of the beautiful greenery, a lot of free space - no one looks into our windows. The layout of the rooms in the attached illustrative plan.