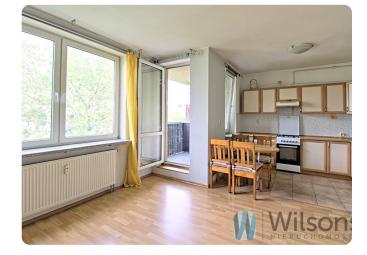

# Description

We sell a superbly located (in a quiet location), flat in a building from 2000. Guarded building, security, reception in the staircase. The apartment is located in the middle of the building with a spacious view of the green. Very quiet, with the possibility of arrangement.

The flat consists of a living room connected to the kitchen (kitchen with window), a bedroom, and a bathroom with toilet. From the living room there is an exit to a cosy and very functional loggia. A view of the beautiful greenery, a lot of free space - no one looks into our windows. The layout of the rooms in the attached illustrative plan.