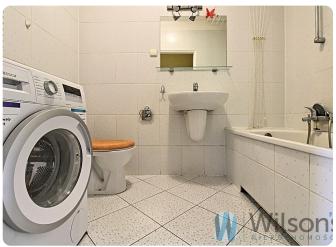

The flat consists of a living room connected to the kitchen (kitchen with window), a bedroom, and a bathroom with toilet. From the living room there is an exit to a cosy and very functional loggia. A view of the beautiful greenery, a lot of free space - no one looks into our windows. The layout of the rooms in the attached illustrative plan.