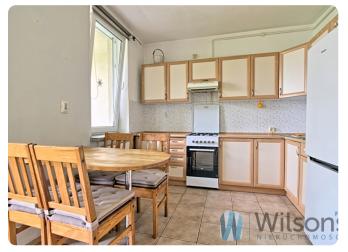

The flat consists of a living room connected to the kitchen (kitchen with window), a bedroom, and a bathroom with toilet. From the living room there is an exit to a cosy and very functional loggia. A view of the beautiful greenery, a lot of free space - no one looks into our windows. The layout of the rooms in the attached illustrative plan.