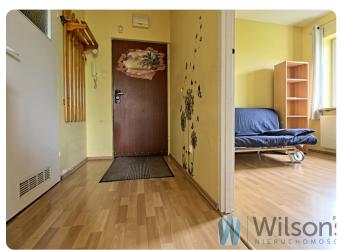

The flat consists of a living room connected to the kitchen (kitchen with window), a bedroom, and a bathroom with toilet. From the living room there is an exit to a cosy and very functional loggia. A view of the beautiful greenery, a lot of free space - no one looks into our windows. The layout of the rooms in the attached illustrative plan.