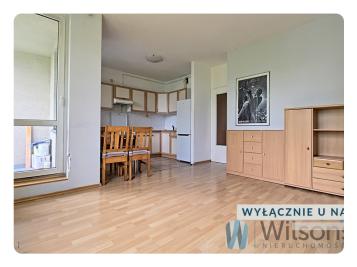

The flat consists of a living room connected to the kitchen (kitchen with window), a bedroom, and a bathroom with toilet. From the living room there is an exit to a cosy and very functional loggia. A view of the beautiful greenery, a lot of free space - no one looks into our windows. The layout of the rooms in the attached illustrative plan.