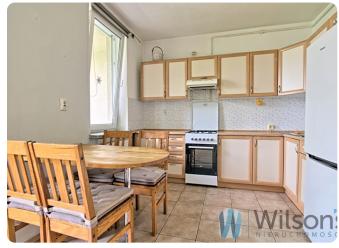

# Description

We sell a superbly located (in a quiet location), flat in a building from 2000. Guarded building, security, reception in the staircase. The apartment is located in the middle of the building with a spacious view of the green. Very quiet, with the possibility of arrangement.

The flat consists of a living room connected to the kitchen (kitchen with window), a bedroom, and a bathroom with toilet. From the living room there is an exit to a cosy and very functional loggia. A view of the beautiful greenery, a lot of free space - no one looks into our windows. The layout of the rooms in the attached illustrative plan.