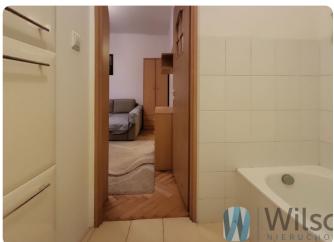

Flat:

Area: 29 m<sup>2</sup> Level: ground floor Furnished and equipped with household appliances Living room with kitchenette Bathroom with window Separate toilet Hallway with large built-in wardrobe Location: