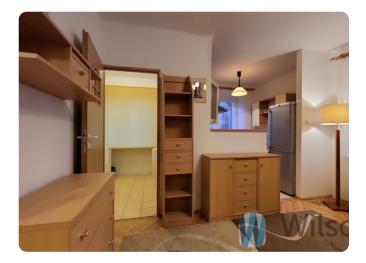

# Description

Cosy one-bedroom apartment in Wola - ideal for a single or a couple Are you looking for a comfortable flat in a great location? This spacious one-bedroom apartment in Wola may be the perfect place for you!

Flat:

Area: 29 m<sup>2</sup> Level: ground floor Furnished and equipped with household appliances Living room with kitchenette Bathroom with window Separate toilet Hallway with large built-in wardrobe Location: