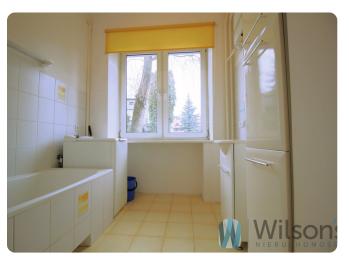

Flat:

Area: 29 m<sup>2</sup> Level: ground floor Furnished and equipped with household appliances Living room with kitchenette Bathroom with window Separate toilet Hallway with large built-in wardrobe Location: