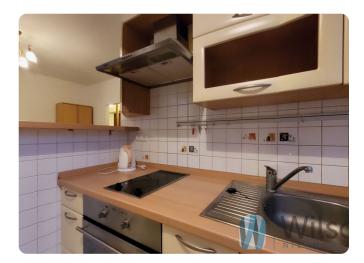

Flat:

Area: 29 m<sup>2</sup> Level: ground floor Furnished and equipped with household appliances Living room with kitchenette Bathroom with window Separate toilet Hallway with large built-in wardrobe Location: