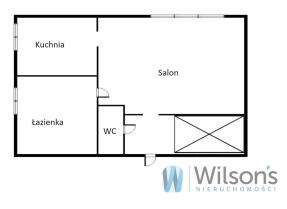

st office, pharmacy, restaurant, shops, paczkomat, sports hall, Olimpia bazaar, Moczydło Park Fees:

Rent: 2300 PLN Additional payments: 700 PLN (to ADM) Utilities charges according to meters Refundable deposit: 3500 zł

#### Additional advantages:

Intercom Block monitored Quiet neighbourhood Green surroundings - Moczydło Park

This flat is an ideal choice for people:

Appreciate comfort and convenience Looking for a flat in a good location Desiring to live in a quiet neighbourhood Call or write to us to find out more!

Availability:

Flat available immediately Contact us today to arrange a presentation!

## **Offer advisor**

#### Kostiantyn Katamadze

Phone: 883 355 858 E-mail: kostiantyn.katamadze@wilsons.pl

## **Photos**

































Poglądowy rzut nieruchomości