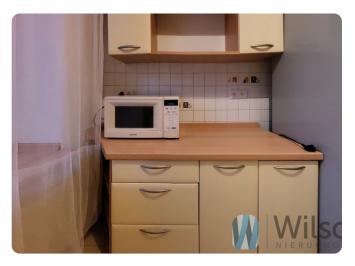

Flat:

Area: 29 m<sup>2</sup> Level: ground floor Furnished and equipped with household appliances Living room with kitchenette Bathroom with window Separate toilet Hallway with large built-in wardrobe Location: