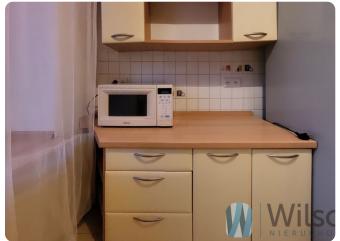

Flat:

Area: 29 m<sup>2</sup> Level: ground floor Furnished and equipped with household appliances Living room with kitchenette Bathroom with window Separate toilet Hallway with large built-in wardrobe Location: