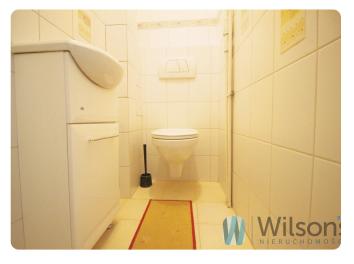

Flat:

Area: 29 m<sup>2</sup> Level: ground floor Furnished and equipped with household appliances Living room with kitchenette Bathroom with window Separate toilet Hallway with large built-in wardrobe Location: