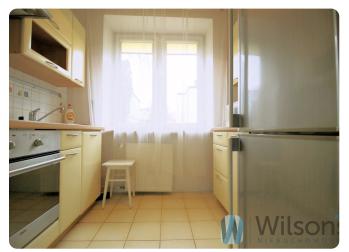

Flat:

Area: 29 m<sup>2</sup> Level: ground floor Furnished and equipped with household appliances Living room with kitchenette Bathroom with window Separate toilet Hallway with large built-in wardrobe Location: