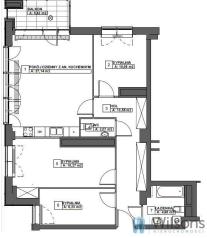

The flat is located on the 6th floor of a 7-storey building from 2009 and offers:

A spacious living room connected to the kitchen Three bedrooms (one ideal for a study) Elegant bathroom Practical hallway A sunny balcony overlooking the Powiśle skyline and the National Stadium

Additional information:

**PROMOTION** of the rental cost for 1 month is only for those attending the Open Door Day **on 27.04.2024r**.

Administration rent and utility charges: approx. 1300 PLN/month Possibility to rent a parking space in underground garage (500 zł/month) Available immediately Place in the underground garage Balcony with view on the city panorama Prestigious location High standard of finishing Functional layout of rooms Ideal for a family or a couple This flat is an ideal place for those who appreciate comfort, convenience and prestige.