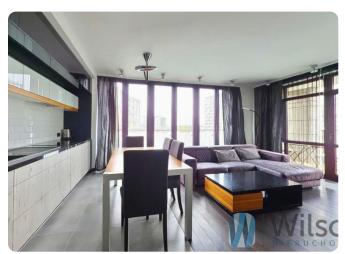

The flat is located on the 6th floor of a 7-storey building from 2009 and offers:

A spacious living room connected to the kitchen Three bedrooms (one ideal for a study) Elegant bathroom Practical hallway A sunny balcony overlooking the Powiśle skyline and the National Stadium

Amenities:

Multi-room sound system Multimedia projector and a pull-out screen from the ceiling in the master bedroom Electric external blinds Built-in coffee machine Bio-fireplace High-quality furniture and appliances Freshly refreshed interiors (new kitchen furniture and flooring in the living room)