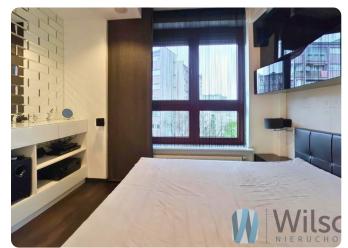

The flat is located on the 6th floor of a 7-storey building from 2009 and offers:

A spacious living room connected to the kitchen Three bedrooms (one ideal for a study) Elegant bathroom Practical hallway A sunny balcony overlooking the Powiśle skyline and the National Stadium

Amenities:

Multi-room sound system Multimedia projector and a pull-out screen from the ceiling in the master bedroom Electric external blinds Built-in coffee machine Bio-fireplace High-quality furniture and appliances Freshly refreshed interiors (new kitchen furniture and flooring in the living room)