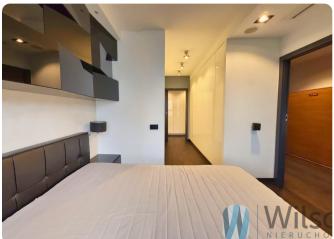

The flat is located on the 6th floor of a 7-storey building from 2009 and offers:

A spacious living room connected to the kitchen Three bedrooms (one ideal for a study) Elegant bathroom Practical hallway A sunny balcony overlooking the Powiśle skyline and the National Stadium

Amenities:

Multi-room sound system Multimedia projector and a pull-out screen from the ceiling in the master bedroom Electric external blinds Built-in coffee machine Bio-fireplace High-quality furniture and appliances Freshly refreshed interiors (new kitchen furniture and flooring in the living room)