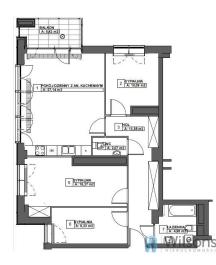

# Key informations

| Type of transaction: rental | Property type: Apartment   |
|-----------------------------|----------------------------|
| Market: secondary           | <b>Space:</b> 84,00        |
| Rooms: 4                    | Bathrooms: 1               |
| Toilets: 2                  | Avaliable from: 18.04.2024 |
| Floor: 6                    | Balcony: Yes               |
|                             |                            |

The flat is located on the 6th floor of a 7-storey building from 2009 and offers:

A spacious living room connected to the kitchen Three bedrooms (one ideal for a study) Elegant bathroom Practical hallway A sunny balcony overlooking the Powiśle skyline and the National Stadium