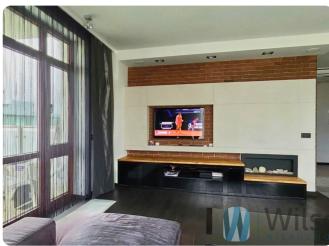

The flat is located on the 6th floor of a 7-storey building from 2009 and offers:

A spacious living room connected to the kitchen Three bedrooms (one ideal for a study) Elegant bathroom Practical hallway A sunny balcony overlooking the Powiśle skyline and the National Stadium

Amenities:

Multi-room sound system Multimedia projector and a pull-out screen from the ceiling in the master bedroom Electric external blinds Built-in coffee machine Bio-fireplace High-quality furniture and appliances Freshly refreshed interiors (new kitchen furniture and flooring in the living room)