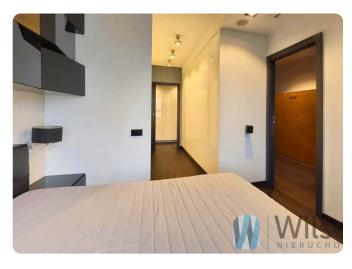

The flat is located on the 6th floor of a 7-storey building from 2009 and offers:

A spacious living room connected to the kitchen Three bedrooms (one ideal for a study) Elegant bathroom Practical hallway A sunny balcony overlooking the Powiśle skyline and the National Stadium

Amenities:

Multi-room sound system Multimedia projector and a pull-out screen from the ceiling in the master bedroom Electric external blinds Built-in coffee machine Bio-fireplace High-quality furniture and appliances Freshly refreshed interiors (new kitchen furniture and flooring in the living room)