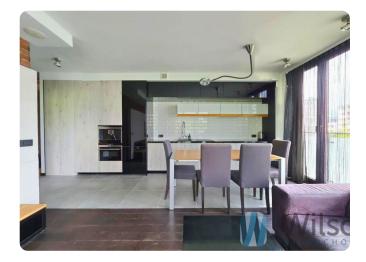

The flat is located on the 6th floor of a 7-storey building from 2009 and offers:

A spacious living room connected to the kitchen Three bedrooms (one ideal for a study) Elegant bathroom Practical hallway A sunny balcony overlooking the Powiśle skyline and the National Stadium

Amenities:

Multi-room sound system Multimedia projector and a pull-out screen from the ceiling in the master bedroom Electric external blinds Built-in coffee machine Bio-fireplace High-quality furniture and appliances Freshly refreshed interiors (new kitchen furniture and flooring in the living room)