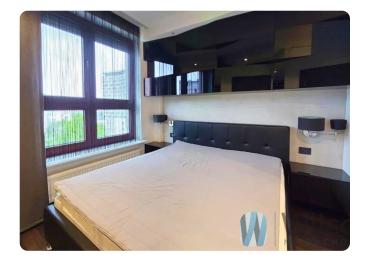

The flat is located on the 6th floor of a 7-storey building from 2009 and offers:

A spacious living room connected to the kitchen Three bedrooms (one ideal for a study) Elegant bathroom Practical hallway A sunny balcony overlooking the Powiśle skyline and the National Stadium

Amenities:

Multi-room sound system Multimedia projector and a pull-out screen from the ceiling in the master bedroom Electric external blinds Built-in coffee machine Bio-fireplace High-quality furniture and appliances Freshly refreshed interiors (new kitchen furniture and flooring in the living room)