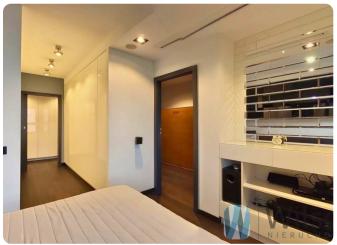

The flat is located on the 6th floor of a 7-storey building from 2009 and offers:

A spacious living room connected to the kitchen Three bedrooms (one ideal for a study) Elegant bathroom Practical hallway A sunny balcony overlooking the Powiśle skyline and the National Stadium

Amenities:

Multi-room sound system Multimedia projector and a pull-out screen from the ceiling in the master bedroom Electric external blinds Built-in coffee machine Bio-fireplace High-quality furniture and appliances Freshly refreshed interiors (new kitchen furniture and flooring in the living room)