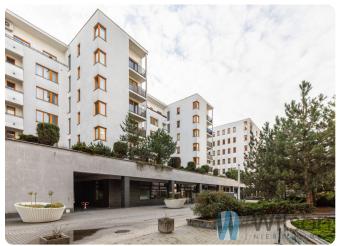

Large bathroom with bathtub. In the hallway built-in wardrobe with mirror.

On the floors parquet and terracotta.

Flat clean, well maintained, very quiet.

Additional equipment to be agreed.

Modern building with lifts, surrounded by greenery, and located on a fenced and guarded estate. 24-hour security. Nicely landscaped inner patio. General parking at the entrance to the estate. Flat close to Al. Jana Pawła II and good transport links: close to tram stops, bus stops allowing quick access to the metro and in every direction.