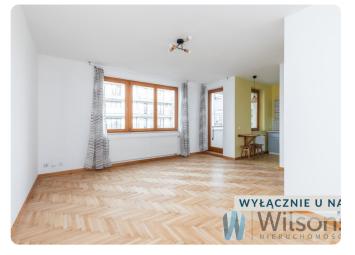

### **Description**

Piaskowa Street - close to Arkadia

Flat rented for the first time. Furniture on request.

35m2 - 3rd floor with windows to the patio.

Large room with exit to loggia. Functional kitchen with window, open to the room.

Large bathroom with bathtub. In the hallway built-in wardrobe with mirror.

On the floors parquet and terracotta.

Flat clean, well maintained, very quiet.

Additional equipment to be agreed.

Modern building with lifts, surrounded by greenery, and located on a fenced and guarded estate. 24-hour security. Nicely landscaped inner patio. General parking at the entrance to the estate. Flat close to Al. Jana Pawła II and good transport links: close to tram stops, bus stops allowing quick access to the metro and in every direction.