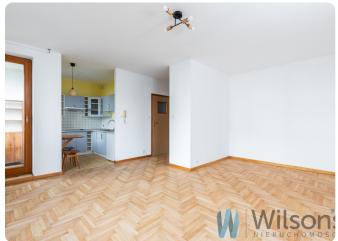

### **Description**

Piaskowa Street - close to Arkadia

Flat rented for the first time. Furniture on request.

35m2 - 3rd floor with windows to the patio.

Large room with exit to loggia. Functional kitchen with window, open to the room.