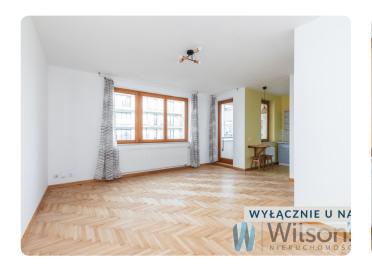

### **Description**

Piaskowa Street - close to Arkadia

Flat rented for the first time. Furniture on request.

35m2 - 3rd floor with windows to the patio.

Large room with exit to loggia. Functional kitchen with window, open to the room.

Large bathroom with bathtub. In the hallway built-in wardrobe with mirror.

On the floors parquet and terracotta.

Flat clean, well maintained, very quiet.

Additional equipment to be agreed.

Modern building with lifts, surrounded by greenery, and located on a fenced and guarded estate. 24-hour security. Nicely landscaped inner patio. General parking at the entrance to the estate. Flat close to Al. Jana Pawła II and good transport links: close to tram stops, bus stops allowing quick access to the metro and in every direction.