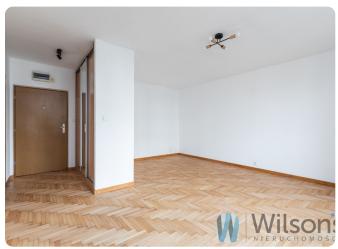

### **Description**

Piaskowa Street - close to Arkadia

Flat rented for the first time. Furniture on request.

35m2 - 3rd floor with windows to the patio.

Large room with exit to loggia. Functional kitchen with window, open to the room.