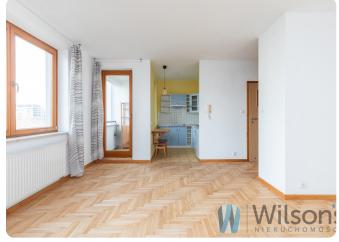

### **Description**

Piaskowa Street - close to Arkadia

Flat rented for the first time. Furniture on request.

35m2 - 3rd floor with windows to the patio.

Large room with exit to loggia. Functional kitchen with window, open to the room.

Large bathroom with bathtub. In the hallway built-in wardrobe with mirror.

On the floors parquet and terracotta.

Flat clean, well maintained, very quiet.

Additional equipment to be agreed.

Modern building with lifts, surrounded by greenery, and located on a fenced and guarded estate. 24-hour security. Nicely landscaped inner patio. General parking at the entrance to the estate. Flat close to Al. Jana Pawła II and good transport links: close to tram stops, bus stops allowing quick access to the metro and in every direction.