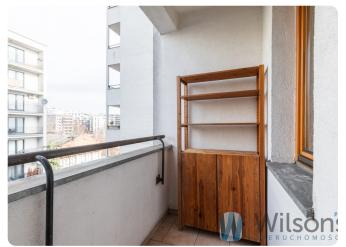

### **Description**

Piaskowa Street - close to Arkadia

Flat rented for the first time. Furniture on request.

35m2 - 3rd floor with windows to the patio.

Large room with exit to loggia. Functional kitchen with window, open to the room.