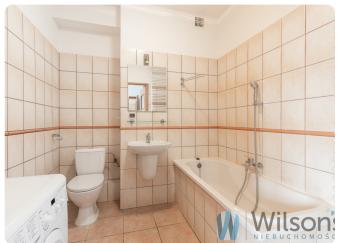

Large bathroom with bathtub. In the hallway built-in wardrobe with mirror.

On the floors parquet and terracotta.

Flat clean, well maintained, very quiet.

Additional equipment to be agreed.

Modern building with lifts, surrounded by greenery, and located on a fenced and guarded estate. 24-hour security. Nicely landscaped inner patio. General parking at the entrance to the estate. Flat close to Al. Jana Pawła II and good transport links: close to tram stops, bus stops allowing quick access to the metro and in every direction.