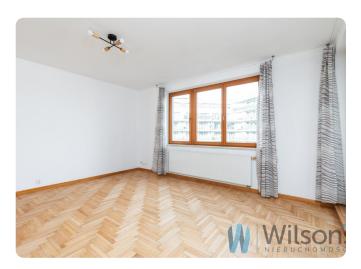

### **Description**

Piaskowa Street - close to Arkadia

Flat rented for the first time. Furniture on request.

35m2 - 3rd floor with windows to the patio.

Large room with exit to loggia. Functional kitchen with window, open to the room.