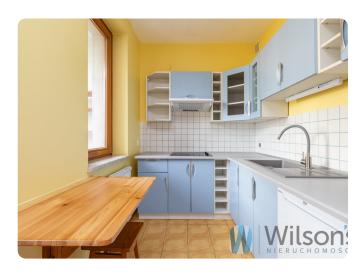

### **Description**

Piaskowa Street - close to Arkadia

Flat rented for the first time. Furniture on request.

35m2 - 3rd floor with windows to the patio.

Large room with exit to loggia. Functional kitchen with window, open to the room.