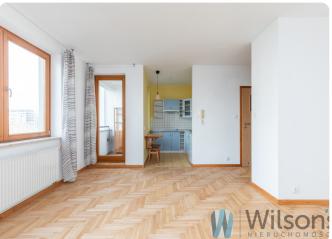

### **Description**

Piaskowa Street - close to Arkadia

Flat rented for the first time. Furniture on request.

35m2 - 3rd floor with windows to the patio.

Large room with exit to loggia. Functional kitchen with window, open to the room.

Large bathroom with bathtub. In the hallway built-in wardrobe with mirror.

On the floors parquet and terracotta.

Flat clean, well maintained, very quiet.

Additional equipment to be agreed.

Modern building with lifts, surrounded by greenery, and located on a fenced and guarded estate. 24-hour security. Nicely landscaped inner patio. General parking at the entrance to the estate. Flat close to Al. Jana Pawła II and good transport links: close to tram stops, bus stops allowing quick access to the metro and in every direction.