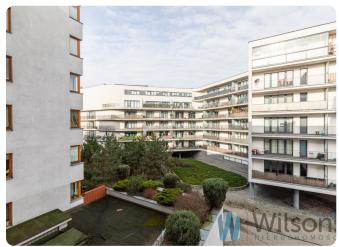

Large bathroom with bathtub. In the hallway built-in wardrobe with mirror.

On the floors parquet and terracotta.

Flat clean, well maintained, very quiet.

Additional equipment to be agreed.

Modern building with lifts, surrounded by greenery, and located on a fenced and guarded estate. 24-hour security. Nicely landscaped inner patio. General parking at the entrance to the estate. Flat close to Al. Jana Pawła II and good transport links: close to tram stops, bus stops allowing quick access to the metro and in every direction.