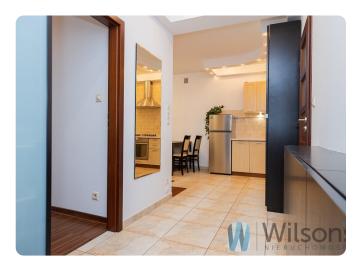

Kitchenette discreetly separated from the room, well lit and equipped with light bright furniture, cooker with oven, fridge, dishwasher, hood.

Separate bedroom with large double bed, additional workspace and handy wardrobe.