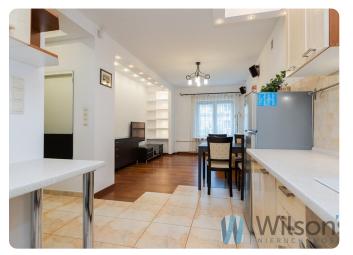

Kitchenette discreetly separated from the room, well lit and equipped with light bright furniture, cooker with oven, fridge, dishwasher, hood.

Separate bedroom with large double bed, additional workspace and handy wardrobe.

Functionally furnished bathroom with shower cubicle, sink and wc washing machine and with very good lighting. Large hallway with a set of spacious wardrobes.

The whole furnished extremely functional and very cozy. Building with new lifts. Surrounded by greenery,