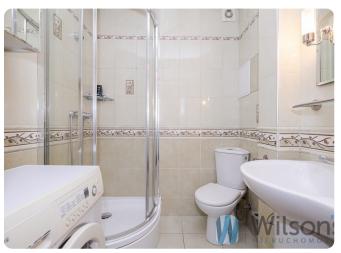

Functionally furnished bathroom with shower cubicle, sink and wc washing machine and with very good lighting. Large hallway with a set of spacious wardrobes.

The whole furnished extremely functional and very cozy. Building with new lifts. Surrounded by greenery,