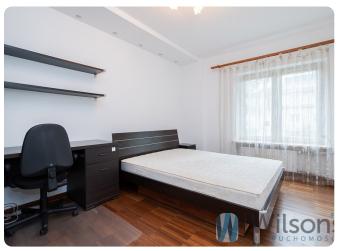

Flat fully furnished and decorated.

Classic layout: large room with open kitchen in the form of an annex, separate bedroom, bathroom and hallway.

Nicely furnished large room equipped with furniture: sofa bed, table with chairs, functional set of chest of drawers, TV.

Kitchenette discreetly separated from the room, well lit and equipped with light bright furniture, cooker with oven, fridge, dishwasher, hood.

Separate bedroom with large double bed, additional workspace and handy wardrobe.