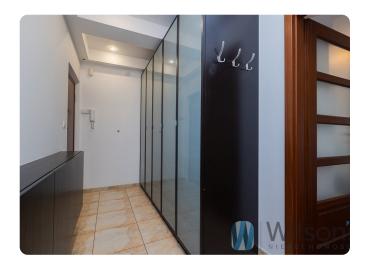

Functionally furnished bathroom with shower cubicle, sink and wc washing machine and with very good lighting. Large hallway with a set of spacious wardrobes.

The whole furnished extremely functional and very cozy. Building with new lifts. Surrounded by greenery,