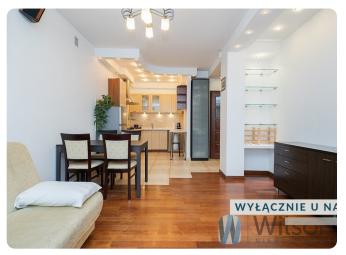

Flat fully furnished and decorated.

Classic layout: large room with open kitchen in the form of an annex, separate bedroom, bathroom and hallway.

Nicely furnished large room equipped with furniture: sofa bed, table with chairs, functional set of chest of drawers, TV.

Kitchenette discreetly separated from the room, well lit and equipped with light bright furniture, cooker with oven, fridge, dishwasher, hood.

Separate bedroom with large double bed, additional workspace and handy wardrobe.