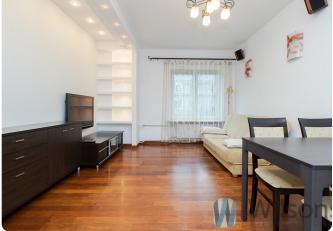

Flat fully furnished and decorated.

Classic layout: large room with open kitchen in the form of an annex, separate bedroom, bathroom and hallway.

Nicely furnished large room equipped with furniture: sofa bed, table with chairs, functional set of chest of drawers, TV.