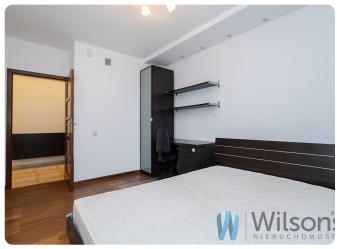

Kitchenette discreetly separated from the room, well lit and equipped with light bright furniture, cooker with oven, fridge, dishwasher, hood.

Separate bedroom with large double bed, additional workspace and handy wardrobe.