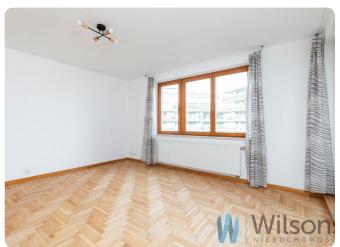

Large room with triple windows, giving lots of light, and exit to loggia.

Functionally furnished kitchen with window, partly open to the room, well lit and equipped with electric hob, fridge, light furniture.