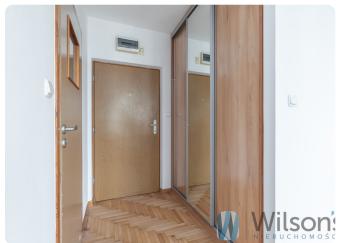

Large bathroom with bath, sink and wc, washing machine and with very good lighting. In the hallway a built-in wardrobe with mirror.

On the floors parquet and terracotta.

The flat is clean, well maintained, very quiet. Additional equipment to be agreed.