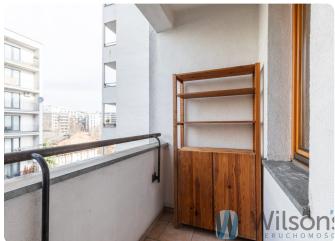

Large room with triple windows, giving lots of light, and exit to loggia.

Functionally furnished kitchen with window, partly open to the room, well lit and equipped with electric hob, fridge, light furniture.