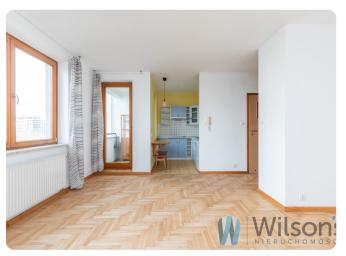

Large room with triple windows, giving lots of light, and exit to loggia.

Functionally furnished kitchen with window, partly open to the room, well lit and equipped with electric hob, fridge, light furniture.

Large bathroom with bath, sink and wc, washing machine and with very good lighting. In the hallway a built-in wardrobe with mirror.

On the floors parquet and terracotta.

The flat is clean, well maintained, very quiet. Additional equipment to be agreed.