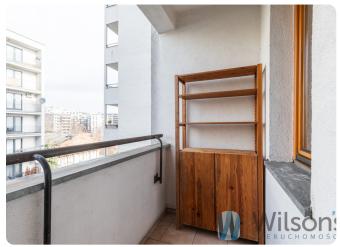

Large room with triple windows, giving lots of light, and exit to loggia.

Functionally furnished kitchen with window, partly open to the room, well lit and equipped with electric hob, fridge, light furniture.