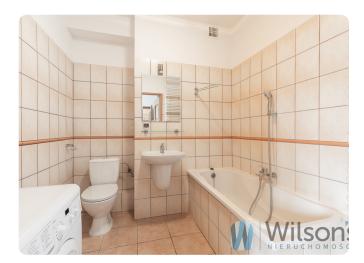

Large bathroom with bath, sink and wc, washing machine and with very good lighting. In the hallway a built-in wardrobe with mirror.

On the floors parquet and terracotta.

The flat is clean, well maintained, very quiet. Additional equipment to be agreed.