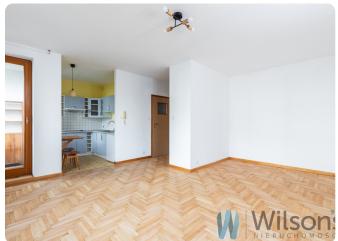

## **Description**

One-bedroom flat in an exceptional location close to Arkadia.

Flat without furniture, in very good condition, **renovated**.

Located on the 3rd floor, with windows to the north-west, overlooking the patio.

Large room with triple windows, giving lots of light, and exit to loggia.

Functionally furnished kitchen with window, partly open to the room, well lit and equipped with electric hob, fridge, light furniture.