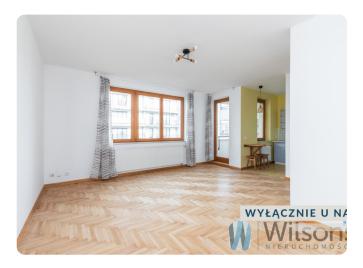

## **Description**

One-bedroom flat in an exceptional location close to Arkadia.

Flat without furniture, in very good condition, **renovated**.

Located on the 3rd floor, with windows to the north-west, overlooking the patio.

Large room with triple windows, giving lots of light, and exit to loggia.

Functionally furnished kitchen with window, partly open to the room, well lit and equipped with electric hob, fridge, light furniture.

Large bathroom with bath, sink and wc, washing machine and with very good lighting. In the hallway a built-in wardrobe with mirror.

On the floors parquet and terracotta.

The flat is clean, well maintained, very quiet. Additional equipment to be agreed.