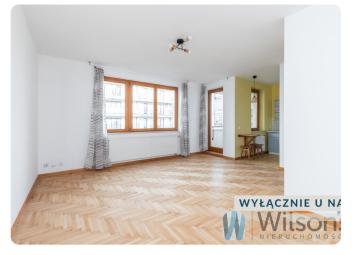

## **Description**

One-bedroom flat in an exceptional location close to Arkadia.

Flat without furniture, in very good condition, **renovated**.

Located on the 3rd floor, with windows to the north-west, overlooking the patio.

Large room with triple windows, giving lots of light, and exit to loggia.

Functionally furnished kitchen with window, partly open to the room, well lit and equipped with electric hob, fridge, light furniture.

Large bathroom with bath, sink and wc, washing machine and with very good lighting. In the hallway a built-in wardrobe with mirror.

On the floors parquet and terracotta.

The flat is clean, well maintained, very quiet. Additional equipment to be agreed.