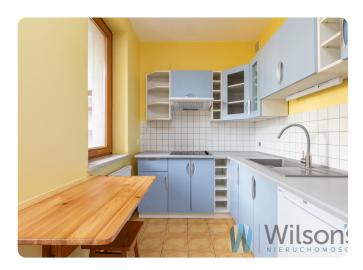

Large room with triple windows, giving lots of light, and exit to loggia.

Functionally furnished kitchen with window, partly open to the room, well lit and equipped with electric hob, fridge, light furniture.